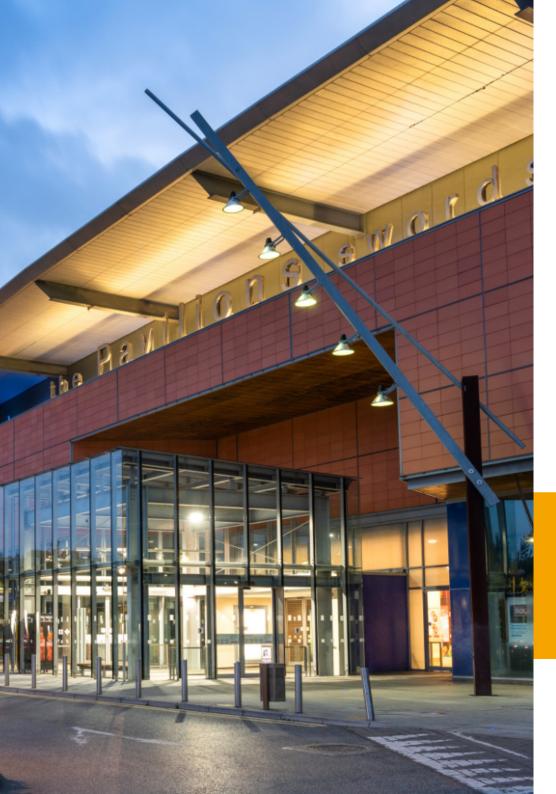

## AT THE HEART OF NORTH DUBLIN WELCOME TO SWORDS PAVILIONS

SWORDS PAVILIONS IS THE PRIME RETAIL CENTRE SERVING DUBLIN'S NORTHERN SUBURBS, SITUATED ADJACENT TO THE M1 MOTORWAY. THE CENTRE LINKS WITH A SIGNIFICANT HIGH STREET IN ONE OF THE FASTEST GROWING COUNTIES IN IRELAND. COMPLETED IN 2001, THE CENTRE WAS SUBSEQUENTLY EXTENDED IN 2006 TO PROVIDE APPROXIMATELY 47,380 SQ M (510,000 SQ FT) OF RETAIL AND LEISURE SPACE.

IT IS ANCHORED BY DUNNES STORES, SUPERVALU AND PENNEYS, ALONGSIDE 97 RETAIL SHOPS AND RESTAURANTS, AN 11-SCREEN CINEMA AND 2,000 SPACE CAR PARK.

DID YOU KNOW

63%

OF THE CATCHMENT IS UNDER THE AGE OF 44

SOURCE: CSO