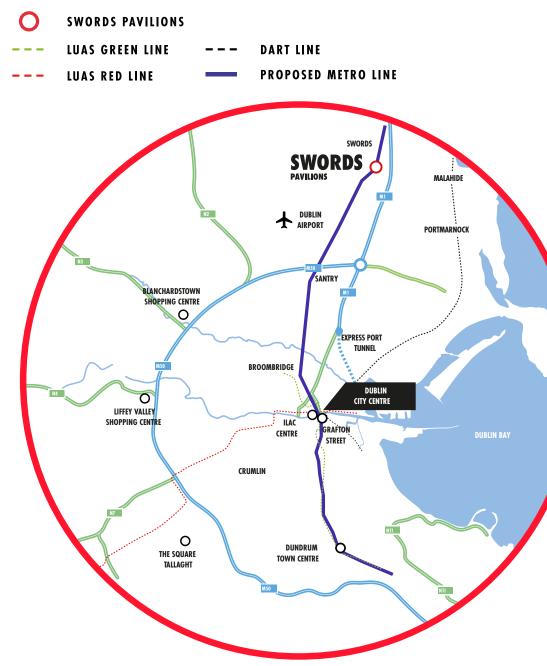

## AT THE HEART OF NORTH DUBLIN WELCOME TO SWORDS PAVILIONS

SWORDS PAVILIONS IS THE PRIME RETAIL CENTRE SERVING DUBLIN'S NORTHERN SUBURBS, SITUATED ADJACENT TO THE M1 MOTORWAY. THE CENTRE LINKS WITH A SIGNIFICANT HIGH STREET IN ONE OF THE FASTEST GROWING COUNTIES IN IRELAND. COMPLETED IN 2001, THE CENTRE WAS SUBSEQUENTLY EXTENDED IN 2006 TO PROVIDE APPROXIMATELY 47,380 SQ M (510,000 SQ FT) OF RETAIL AND LEISURE SPACE.