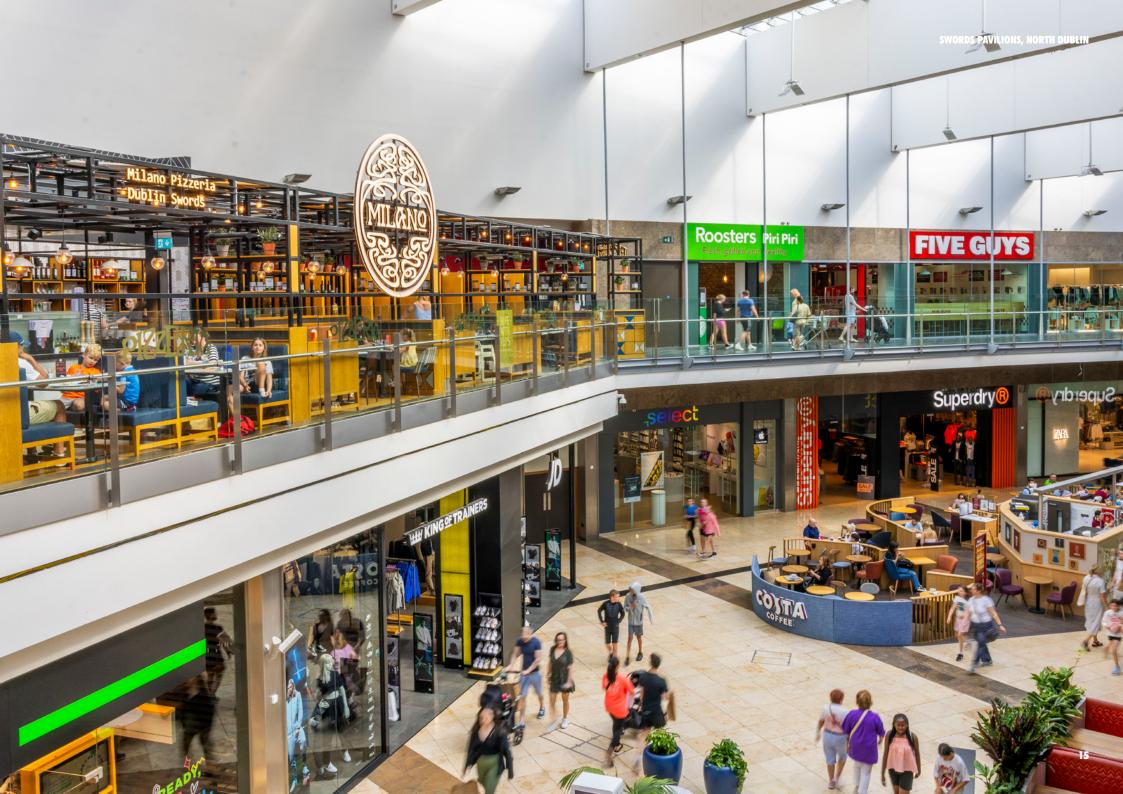

## AT THE HEART OF NORTH DUBLIN WELCOME TO SWORDS PAVILIONS

SWORDS PAVILIONS IS THE PRIME RETAIL CENTRE SERVING DUBLIN'S NORTHERN SUBURBS, SITUATED ADJACENT TO THE M1 MOTORWAY. THE CENTRE LINKS WITH A SIGNIFICANT HIGH STREET IN ONE OF THE FASTEST GROWING COUNTIES IN IRELAND. COMPLETED IN 2001, THE CENTRE WAS SUBSEQUENTLY EXTENDED IN 2006 TO PROVIDE APPROXIMATELY 47,380 SQ M (510,000 SQ FT) OF RETAIL AND LEISURE SPACE.

IT IS ANCHORED BY DUNNES STORES, SUPERVALU AND PENNEYS, ALONGSIDE 97 RETAIL SHOPS AND RESTAURANTS, AN 11-SCREEN CINEMA AND 2,000 SPACE CAR PARK.

DID YOU KNOW

63%

OF THE CATCHMENT IS UNDER THE AGE OF 44

SOURCE: CSO