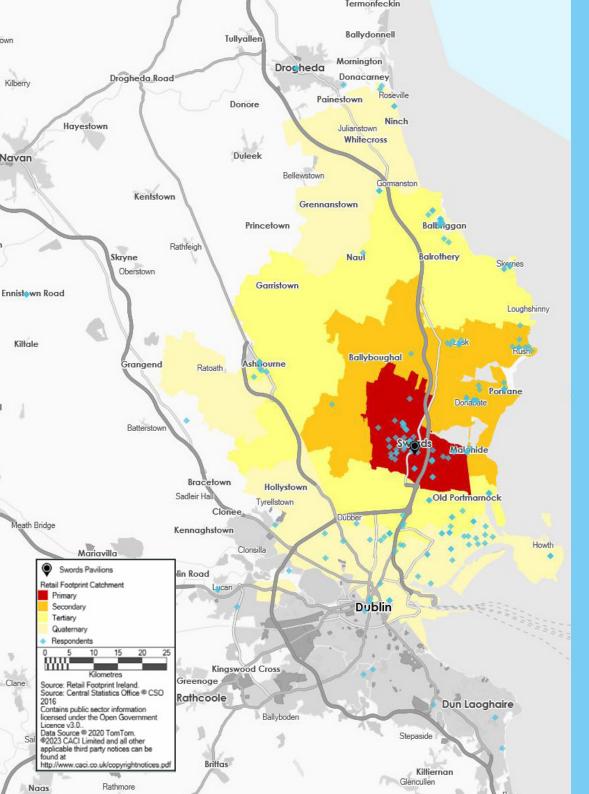

#### KEY

# CATCHMENT PROFILE

**58**%

QUATERNARY

**SWORDS PAVILIONS, NORTH DUBLIN** 

SWORDS PAVILIONS, NORTH DUBLIN

98 MINS AVERAGE DWELL TIME

(ESTABLISH AFFLUENCE, THRIVING NEIGHBOURHOODS, STEADFAST COMMUNITIES)

SOURCE: CACI 2024 CONSUMER RESEARCH