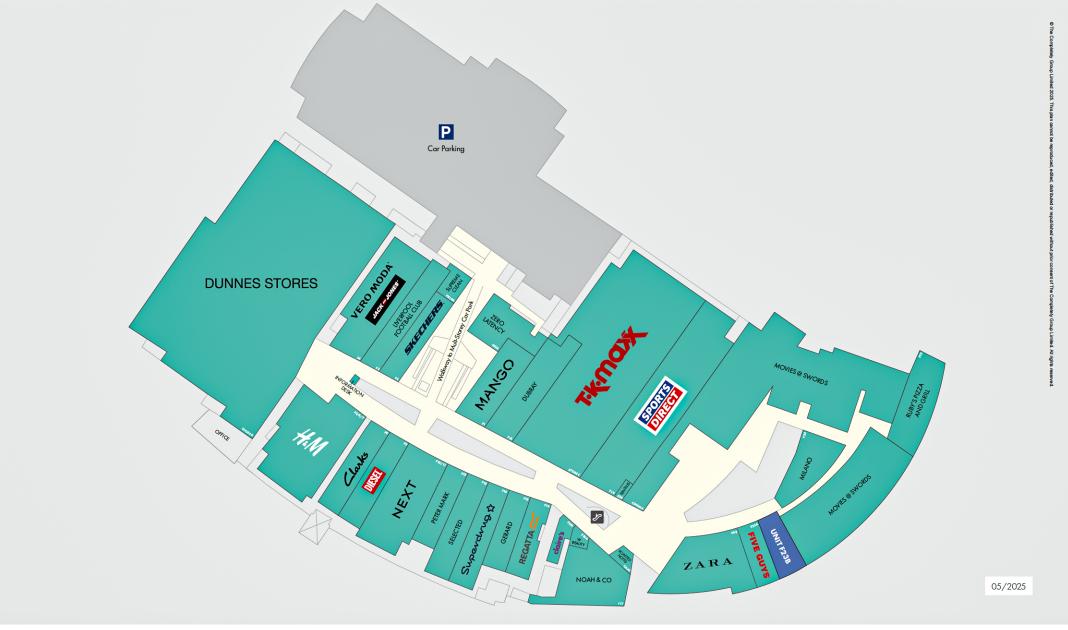

### **ILIM** Swords Pavilions Swords, Co. Dublin

Upper Level 510,000 sq ft (47,380 sq m)

SHOPS AND RESTAURANTS

#### KEY