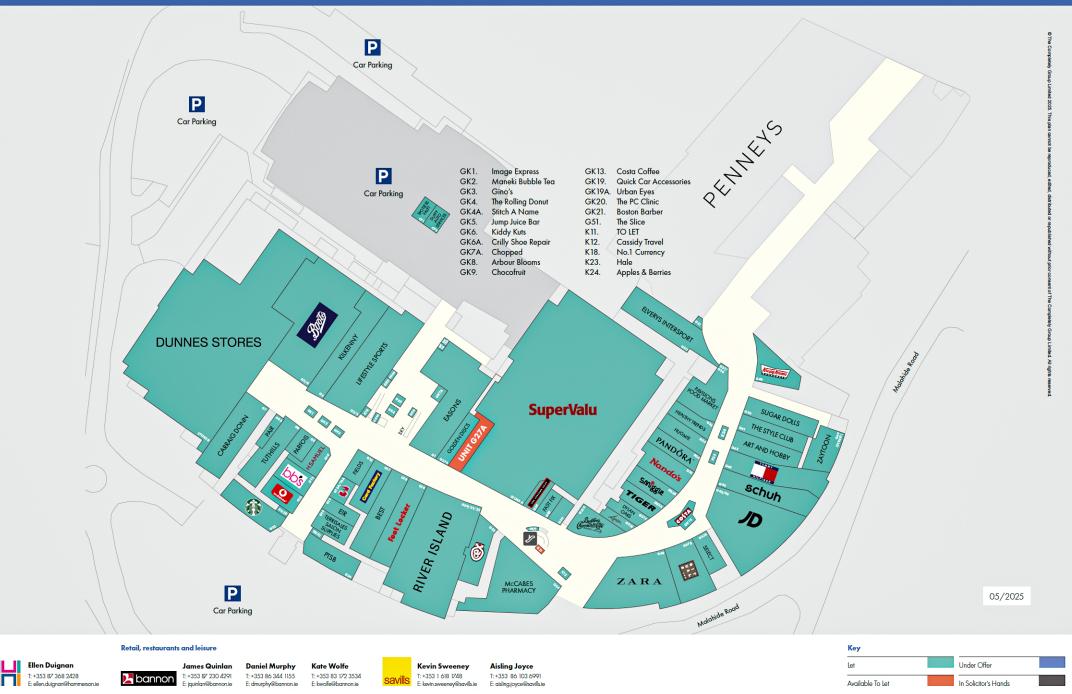

#### Swords Pavilions Swords, Co. Dublin

Lower Level 510,000 sq ft (47,380 sq m)

SHOPS AND RESTAURANTS

#### KEY