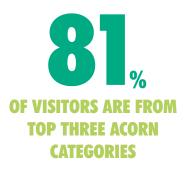

#### VISITOR FOOTFALL BY ACORN CATEGORY (TOTAL CATCHMENT)

18% ESTABLISH AFFLUENCE
29% THRIVING NEIGHBOURHOODS
34% STEADFAST COMMUNITIES
14% STRETCHED SOCIETIES
5% LOW INCOME LIVING