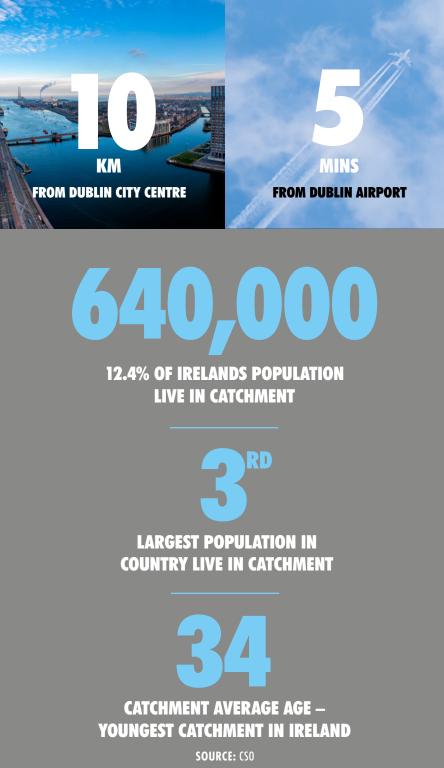

## AT THE HEART OF NORTH DUBLIN WELCOME TO SWORDS PAVILIONS

SWORDS PAVILIONS IS THE PRIME RETAIL CENTRE SERVING DUBLIN'S NORTHERN SUBURBS, SITUATED ADJACENT TO THE M1 MOTORWAY. THE CENTRE LINKS WITH A SIGNIFICANT HIGH STREET IN ONE OF THE FASTEST GROWING COUNTIES IN IRELAND. COMPLETED IN 2001, THE CENTRE WAS SUBSEQUENTLY EXTENDED IN 2006 TO PROVIDE APPROXIMATELY 47,380 SQ M (510,000 SQ FT) OF RETAIL AND LEISURE SPACE.

IT IS ANCHORED BY DUNNES STORES, SUPERVALU AND PENNEYS, ALONGSIDE 97 RETAIL SHOPS AND RESTAURANTS, AN 11-SCREEN CINEMA AND 2,000 SPACE CAR PARK.

DID YOU KNOW

63%

OF THE CATCHMENT IS UNDER THE AGE OF 44

SOURCE: CSO