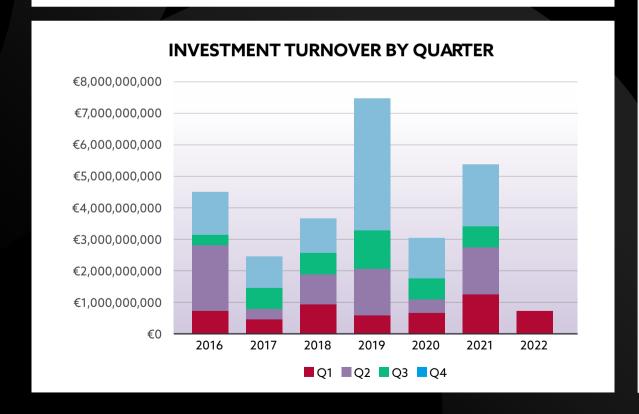

**Q1** 2022

## **INVESTMENT MARKET**

AT A GLANCE

**TURNOVER Q1 2022** 

€759.4 million