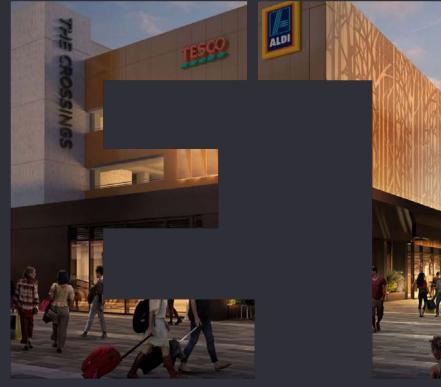

These are mainly in the Greater Dublin area and letting progress in general is proceeding well. There is a strong level of demand from a broad spectrum of retailers, predominantly from Irish brands.

The Crossings @ Adamstown

- 92,000 sq.ft. of retail space
- 2 Anchors Tesco & Aldi
- 🕨 20 Retail & F&B units
- 400 car spaces
- Anchors Tesco and Aldi