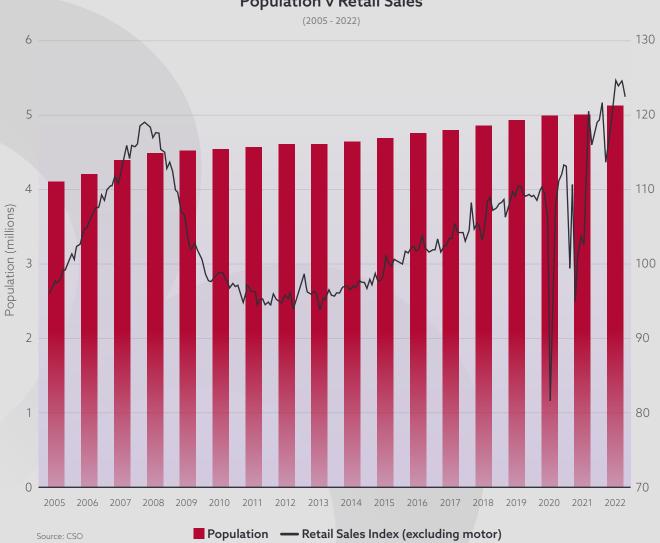

### **Expert** Insight By Neil Bannon

Census 2022 recorded Ireland's population at 5.1 million, the highest figure in over 170 years. Despite a 14% increase in population since 2007/2008, Irish retail sales have not seen growth on the same scale. In theory, there should be pent up consumer demand resulting from a reduced retail spend per capita when compared to 2008. This suggests there is capacity to support an increase in retail spending. However, when the household balance sheet is analysed, it paints a very different story.

Since 2008, households have been deleveraging and now have a higher level of savings than ever before. Arguably, the economic shock felt from the Financial Crisis spurred a paradigm shift in the attitude Irish households have towards spending, saving and borrowing. The shift from a 'newer, bigger, better' mindset to more considered spending habits should serve to provide more sustainable spend in the market. Given the current uncertainty surrounding the economic outlook for the Irish economy, more sustainable retail spending habits are positive news for the sector.

#### **Population v Retail Sales**

August 2022