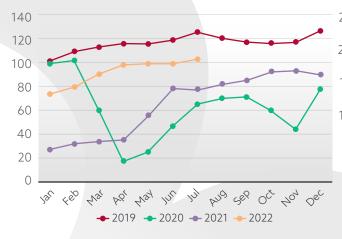

#### **Retail Park Footfall**

(Indexed: Based = Jan '19)

Our retail park portfolio saw another very strong month with growth of 7.5% for the same period (July 2022 vs July 2021). This portfolio has now had footfall levels ahead of 2021 for all of the last 7 months (January 2022 to July 2022).