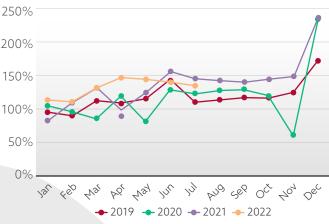

#### Ratio - Sales : Footfall

(Indexed: Based = Jan '19)

Footfall across our shopping centre portfolio for the last 2 months appears to have settled into a trend which is tracking just ahead of footfall levels seen in 2021. High street footfall on the other hand had another significant month of growth with footfall in July 2022 some 25.2% ahead of July 2021.