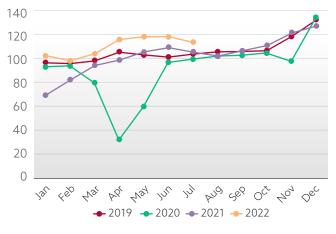

#### **High Street Footfall**

(Indexed: Based = Jan '19)

#### Ratio - Sales : Footfall

(Indexed: Based = Jan '19)

Footfall across our shopping centre portfolio for the last 2 months appears to have settled into a trend which is tracking just ahead of footfall levels seen in 2021. High street footfall on the other hand had another significant month of growth with footfall in July 2022 some 25.2% ahead of July 2021.