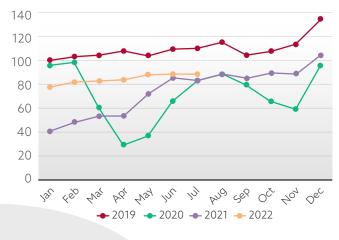

#### **Shopping Centre Footfall**

#### Ratio - Sales : Footfall

(Indexed: Based = Jan '19)

Footfall across our shopping centre portfolio for the last 2 months appears to have settled into a trend which is tracking just ahead of footfall levels seen in 2021. High street footfall on the other hand had another significant month of growth with footfall in July 2022 some 25.2% ahead of July 2021.